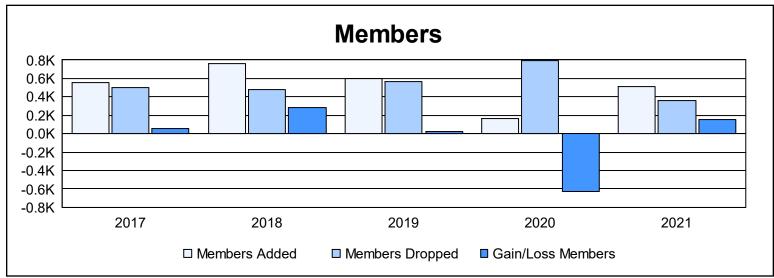

District 320 A

As of June 2021 Cumulative

| Year      | New<br>Clubs | Dropped<br>Clubs | Gain/<br>Loss<br>Clubs | New<br>Members | Charter<br>Members | Reinstate<br>Members | Transfer<br>Members | Total<br>Member<br>Added | Total<br>Members<br>Dropped | Gain/<br>Loss<br>Members |
|-----------|--------------|------------------|------------------------|----------------|--------------------|----------------------|---------------------|--------------------------|-----------------------------|--------------------------|
| 2016-2017 | 3            | 6                | -3                     | 429            | 89                 | 40                   | 2                   | 560                      | 505                         | 55                       |
| 2017-2018 | 7            | 3                | 4                      | 530            | 190                | 39                   | 4                   | 763                      | 484                         | 279                      |
| 2018-2019 | 8            | 2                | 6                      | 305            | 197                | 91                   | 1                   | 594                      | 567                         | 27                       |
| 2019-2020 | 0            | 11               | -11                    | 119            | 15                 | 12                   | 20                  | 166                      | 794                         | -628                     |
| 2020-2021 | 7            | 3                | 4                      | 234            | 253                | 19                   | 5                   | 511                      | 356                         | 155                      |
| Average   | 5            | 5                | 0                      | 323            | 149                | 40                   | 6                   | 519                      | 541                         | -22                      |