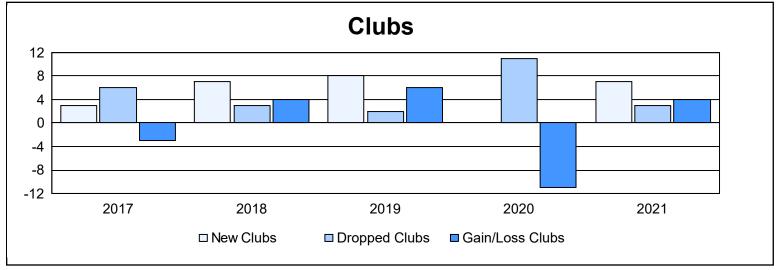

District 320 A

As of June 2021 Cumulative

| Year      | New<br>Clubs | Dropped<br>Clubs | Gain/<br>Loss<br>Clubs | New<br>Members | Charter<br>Members | Reinstate<br>Members | Transfer<br>Members | Total<br>Member<br>Added | Total<br>Members<br>Dropped | Gain/<br>Loss<br>Members |
|-----------|--------------|------------------|------------------------|----------------|--------------------|----------------------|---------------------|--------------------------|-----------------------------|--------------------------|
| 2016-2017 | 3            | 6                | -3                     | 429            | 89                 | 40                   | 2                   | 560                      | 505                         | 55                       |
| 2017-2018 | 7            | 3                | 4                      | 530            | 190                | 39                   | 4                   | 763                      | 484                         | 279                      |
| 2018-2019 | 8            | 2                | 6                      | 305            | 197                | 91                   | 1                   | 594                      | 567                         | 27                       |
| 2019-2020 | 0            | 11               | -11                    | 119            | 15                 | 12                   | 20                  | 166                      | 794                         | -628                     |
| 2020-2021 | 7            | 3                | 4                      | 234            | 253                | 19                   | 5                   | 511                      | 356                         | 155                      |
| Average   | 5            | 5                | 0                      | 323            | 149                | 40                   | 6                   | 519                      | 541                         | -22                      |